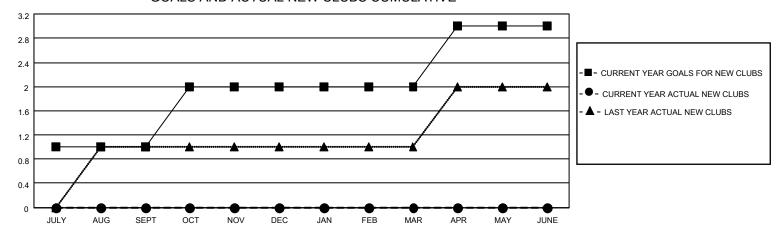

## MONTHLY MEMBERSHIP PROGRESS REPORT

LOCATION TURKEY District 118 R Results as of: 7/31/2023

| Clubs                 |               |           |               | Members               |                        |                         |                                                    |
|-----------------------|---------------|-----------|---------------|-----------------------|------------------------|-------------------------|----------------------------------------------------|
| RESULTS FOR 2023-2024 |               |           |               | RESULTS FOR 2023-2024 |                        |                         |                                                    |
| QUARTER               | NEW CLUB GOAL | NEW CLUBS | DROPPED CLUBS | QUARTER MEM           | BER GROWTH NET<br>GOAL | MEMBER GROWTH<br>ACTUAL | DROPPED<br>MEMBERS ACTUAL<br>(including transfers) |
| JULY/AUG/SEPT         | 1             | 0         | 0             | JULY/AUG/SEPT         | 5                      | 6                       | 41                                                 |
| OCT/NOV/DEC           | 1             | 0         | 0             | OCT/NOV/DEC           | 25                     | 0                       | 0                                                  |
| JAN/FEB/MAR           | 0             | 0         | 0             | JAN/FEB/MAR           | 10                     | 0                       | 0                                                  |
| APR/MAY/JUNE          | 1             | 0         | 0             | APR/MAY/JUNE          | 15                     | 0                       | 0                                                  |

## GOALS AND ACTUAL NEW CLUBS CUMULATIVE