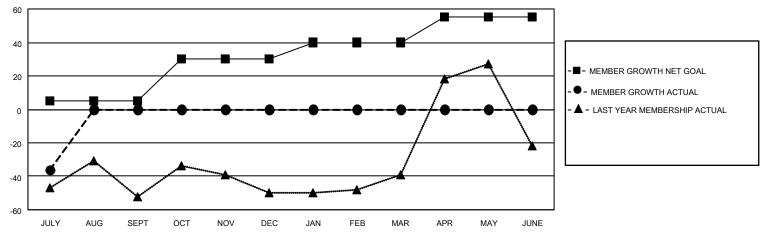

## MONTHLY MEMBERSHIP PROGRESS REPORT

LOCATION TURKEY District 118 R Results as of: 7/31/2023

| Clubs                 |               |           |               | Members               |                        |                         |                                                    |
|-----------------------|---------------|-----------|---------------|-----------------------|------------------------|-------------------------|----------------------------------------------------|
| RESULTS FOR 2023-2024 |               |           |               | RESULTS FOR 2023-2024 |                        |                         |                                                    |
| QUARTER               | NEW CLUB GOAL | NEW CLUBS | DROPPED CLUBS | QUARTER MEM           | BER GROWTH NET<br>GOAL | MEMBER GROWTH<br>ACTUAL | DROPPED<br>MEMBERS ACTUAL<br>(including transfers) |
| JULY/AUG/SEPT         | 1             | 0         | 0             | JULY/AUG/SEPT         | 5                      | 6                       | 41                                                 |
| OCT/NOV/DEC           | 1             | 0         | 0             | OCT/NOV/DEC           | 25                     | 0                       | 0                                                  |
| JAN/FEB/MAR           | 0             | 0         | 0             | JAN/FEB/MAR           | 10                     | 0                       | 0                                                  |
| APR/MAY/JUNE          | 1             | 0         | 0             | APR/MAY/JUNE          | 15                     | 0                       | 0                                                  |

## GOALS AND ACTUAL MEMBERS CUMULATIVE

| DROPPED CLUBS: 0 |    | 3 CLUBS OF 61 ADDED 1 OR<br>MORE NEW MEMBERS | GENDER DISTRIBUTION                 |              |  |
|------------------|----|----------------------------------------------|-------------------------------------|--------------|--|
|                  |    | WORE NEW MEMBERS                             | MALE                                | 471 (41.68%) |  |
|                  |    |                                              | FEMALE 659 (58.32%)                 |              |  |
| DROPPED MEMBERS  |    |                                              | NON BINARY                          | 0 (0.00%)    |  |
|                  |    |                                              | PREFER NOT TO ANSWER                | 0 (0.00%)    |  |
| DECEASED         | 0  |                                              |                                     | ,            |  |
| CLUB CANCELLED   | 0  | CLICK HERE FOR CUMULATIVE                    | TOTAL FAMILY UNIT MEMBERS           | 195          |  |
| OTHER            | 41 | MEMBERSHIP DATA                              |                                     |              |  |
| TOTAL            | 41 |                                              | FAMILY MEMBERS PAYING HALF DUES 104 |              |  |
|                  |    |                                              |                                     |              |  |